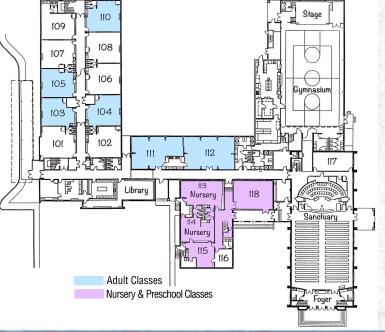

## CHURCH 1st FLOOR

#### ADULT CLASSES:

- Choices (various ages) Room 103
- ☐ Friendship (Sr. Ladies) Room 104
- ☐ Adult 4 (50-60's) Room 105
- Life Applications (50's) Room 110
- Scripture Searchers (Sr. Men) Room 111
- Joy (Sr. Ladies) Room Room 112

**PRESCHOOL MINISTRY:** Infant - 5 yrs old, All children check-in downstairs in the church nursery.

Preschool Classes - Rooms 113-118