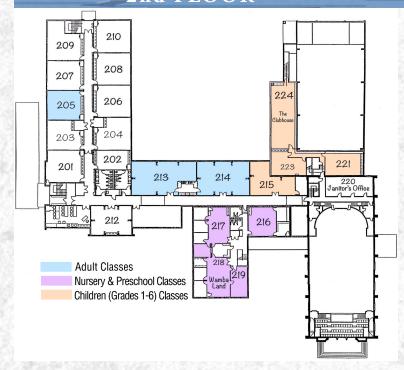

## CHURCH 2nd FLOOR

#### ADULT CLASSES:

- CSI: Brenham (Open to All) Room 205
- ☐ Agape (various ages) Room 213
- ☐ Family Life Class (40's) Room 214

**PRESCHOOL MINISTRY:** Infant - 5 yrs old, All children check-in downstairs in the church nursery.

Preschool Classes - Rooms 216-219

CHILDREN'S MINISTRY: 1st - 6th grade,

1st - 6th Grades check-in at

The KlubHouse - Room 224
5th & 6th Grade - Rooms 215